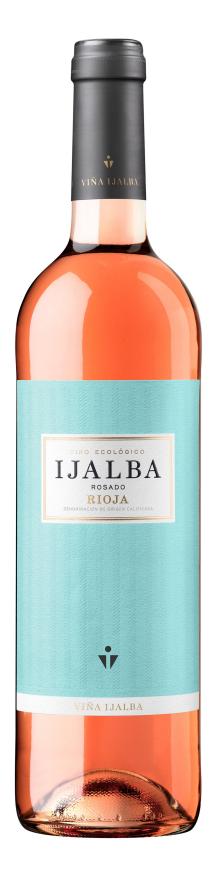

## ROSADO

Rosé with character

## **ORGANIC WINE**

Young Rosé

VARIETY: Tempranillo 100%

VINEYARDS: Villamediana de Iregua

**ELABORATION AND AGING:** Traditional process for a rosé with swift vat bleeding on press. The fermentation is carried out with indigenous yeasts at a controlled temperature of 15° for 25 days.

## **ANALYTICAL INFORMATION:**

-13,50% Alcohol - 60 mg/L Total sulphur

- Acidity 5,8 - Sugar 1,8 gr/l

**TASTING NOTES:** A very attractive, clear, pink colour with an aroma of raspberries and roses. Fresh with good acidity and silky in the mouth.